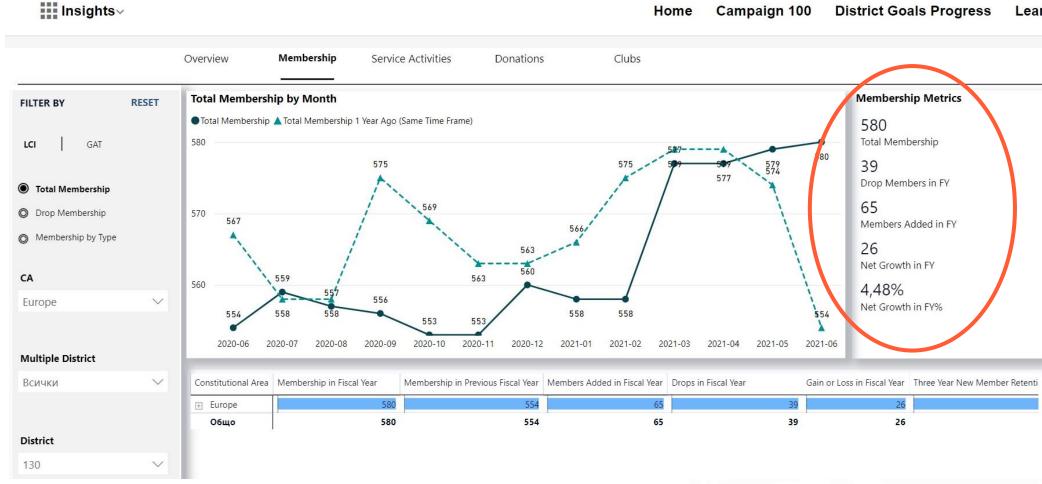

## Undistricted Region Bulgaria membership, May'21

| District | State or Country   | Total<br>Clubs | New<br>Clubs | Dropped<br>Clubs | Reorg<br>Clubs | Status Quo<br>Clubs | Charter<br>Members | New<br>Members | Reinstated<br>Members | Transfer<br>Members | Total Mbr<br>Added | Total Mbr<br>Drop | Total Mbr<br>Status Quo | Total<br>Membership | Gain/Loss<br>Fiscal Period |
|----------|--------------------|----------------|--------------|------------------|----------------|---------------------|--------------------|----------------|-----------------------|---------------------|--------------------|-------------------|-------------------------|---------------------|----------------------------|
|          | REP OF SAN MARINO  | 1              |              |                  |                |                     |                    |                |                       |                     |                    | 5                 |                         | 37                  | -5                         |
|          | CYPRUS             | 15             | 1            | 2                | 2              |                     | 42                 | 52             | 6                     |                     | 100                | 76                |                         | 434                 | 24                         |
|          | REP OF MOLDOVA     | 4              | 1            |                  |                |                     | 20                 | 14             |                       |                     | 34                 | 8                 |                         | 61                  | 26                         |
|          | PRIN OF MONACO     | 1              |              |                  |                |                     |                    |                |                       |                     |                    | 1                 |                         | 36                  | -1                         |
|          | GIBRALTAR          | 1              |              |                  |                |                     |                    |                |                       |                     |                    | 1                 |                         | 17                  | -1                         |
|          | BELIZE C.A.        | 4              |              |                  | 1              |                     |                    | 29             | 3                     |                     | 32                 | 10                |                         | 143                 | 22                         |
|          | REP OF LATVIA      | 7              |              |                  | 1              |                     |                    | 4              |                       |                     | 4                  | 3                 |                         | 74                  | 1                          |
|          | NEW CALEDONIA      | 12             |              |                  | 1              |                     |                    | 29             |                       | 2                   | 31                 | 20                |                         | 214                 | 11                         |
|          | HAITI              | 17             | 11           | 1                | 5              |                     | 309                | 22             | 54                    |                     | 385                | 27                |                         | 424                 | 358                        |
|          | REPUBLIC OF KOSOVO | 3              |              |                  |                |                     | 4                  | 8              | 1                     |                     | 13                 | 17                |                         | 70                  | -4                         |
|          | ARMENIA            | 6              |              |                  | 6              |                     |                    | 1              |                       |                     | 1                  | 4                 |                         | 55                  | -3                         |
|          | MONOOLIA           | U              | 1            | 1                | ١.             |                     |                    | ( )            |                       |                     | - ÷                | 1.2               |                         | - 33                |                            |
|          | BULGARIA           | 12             | 2            |                  | 1              |                     | 50                 | 31             |                       | 1                   | 82                 | 12                |                         | 298                 | 70                         |
|          | SERBIA             | D D            |              |                  | 2              |                     |                    | 2              |                       |                     | ວ                  | ŏ                 |                         | 51                  | -ა                         |
|          | Rep of South Sudan | 1              |              | 1                |                |                     |                    | 9              |                       |                     | 9                  | 25                |                         | 31                  | -16                        |