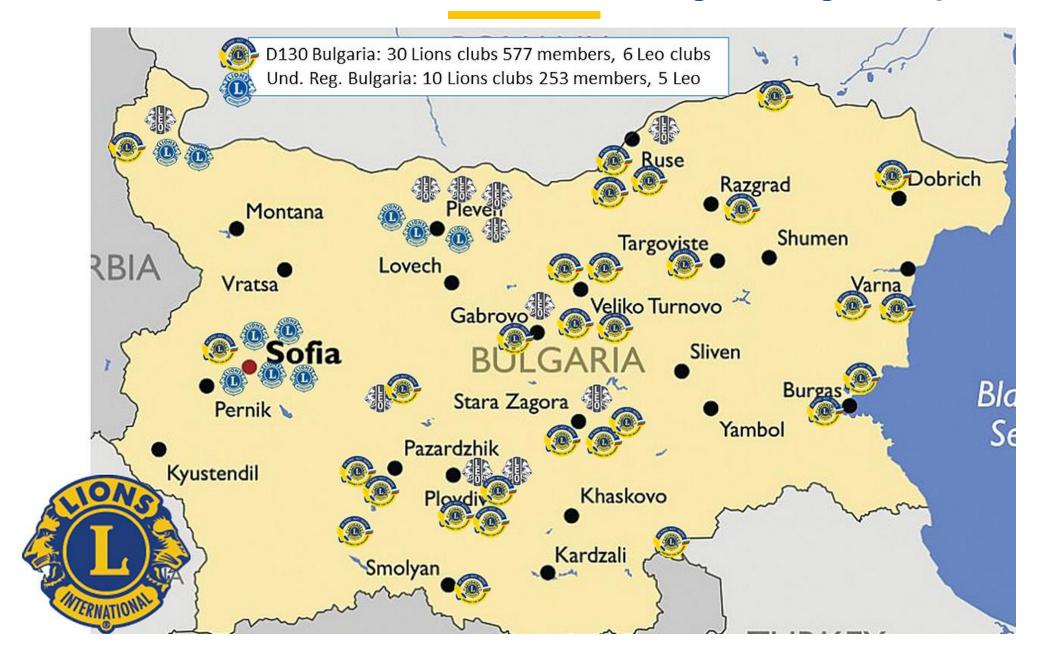

#### Lions and Leo clubs in D130 and Und. Region Bulgaria, April'21

### **D130 membership 2020-21**

November 2020: New Leo Omega club Plovdiv Legenda chartered

March 2021: New Lions club Veliko Tarnovo Yantar chartered

April 2021: Leo District started with 6 clubs from D130 + 2 clubs from Und.Region <sup>3</sup>