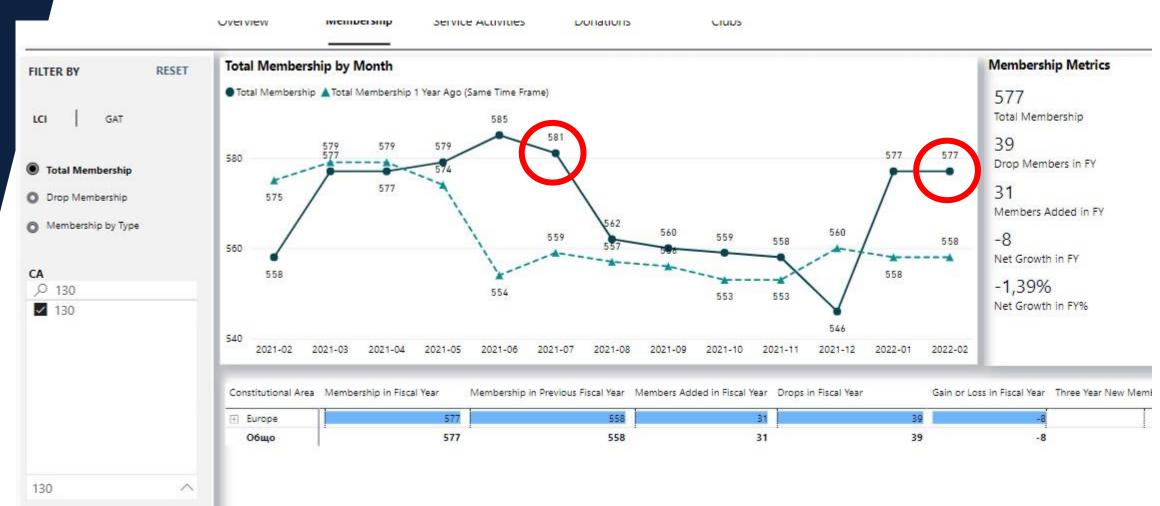

## 2021-22 New clubs and new members

|              | Results Jul                 | y'21 – Jan.'22 | Plans Q3/Q4 |             |  |
|--------------|-----------------------------|----------------|-------------|-------------|--|
|              | D130                        | Und. Region    | D130        | Und. Region |  |
| New Clubs    | <b>1 new</b> (-1 cancelled) | -              | 1           |             |  |
| New Members  | 31                          | 16             | 38          |             |  |
| Members Lost | 39 <b>*</b>                 | 6              | 10          |             |  |

<sup>\*10</sup> of them from a cancelled club Nessebar (non-payment), 1 deceased, 9 for non-attendance and/or non-payment